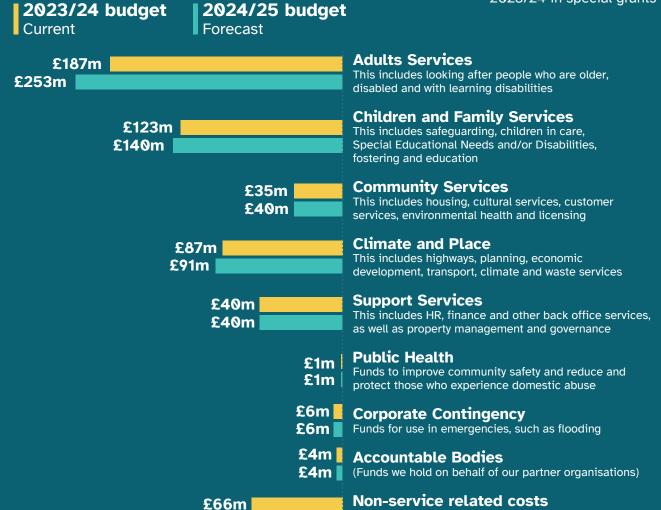

### **Budget overview**

### Key causes of increase

Residential, nursing and at home care fee increases

Provider inflation

Ageing population

Children with complex needs moving to adulthood

Working age adults