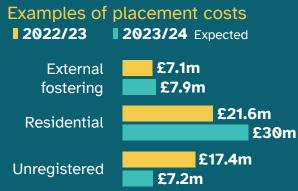

### Care and accommodation costs

In just six years national costs for residential care have more than doubled