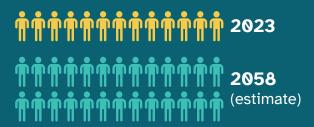

#### People in Somerset aged 75+

People aged 75+ expected to double over the next 25 years.