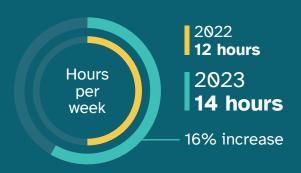

*</sup>Figures correct as of month 5 monitoring report

£94m



## **Income overview**

Where the council's money comes from



Council Tax - how Somerset compares:





Somerset Council Tax Charge £1,646.04
Average unitary charge £1,727.08



If we raised council tax to the unitary average we would raise a extra £16.7m a year.



The average Somerset Council Tax charge is lower than the majority of other unitary councils, ranked 49th out of 63



Every 1% increase in Council Tax generates an additional £3.4m in income for the council.



# **Adult Services**

## Residential care placement cost (per week)



### Caused by rising costs for



Food



Fuel, heating and electricity



Interest rates



Abandoned Fair Cost of Care exercise

## Average care for a person receiving care at home



#### People in Somerset aged 75+



People aged 75+ expected to double over the next 25 years.

### **Budget overview**



### Key causes of increase



Residential, nursing and at home care fee increases



Provider inflation



Ageing population



Children with complex needs moving to adulthood



Working age adults



# Children and Family Services



The number of Education, Health and Care Plans (EHCP) has X3 since covid

#### Transport demands and cost (average)



### Care and accommodation costs





In just six years national costs for residential care have more than doubled