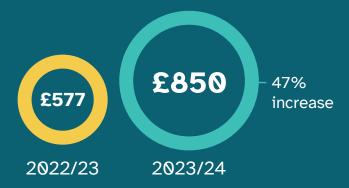

# Our services



#### Where the money is spent

\*We also receive £56m in 2023/24 in special grants

This includes bank charges, pay award, financing debt

and cost of capital



<sup>\*</sup>Figures correct as of month 5 monitoring report

£94m



## **Income overview**

Where the council's money comes from



Council Tax - how Somerset compares:





Somerset Council Tax Charge £1,646.04
Average unitary charge £1,727.08



If we raised council tax to the unitary average we would raise a extra £16.7m a year.



The average Somerset Council Tax charge is lower than the majority of other unitary councils, ranked 49th out of 63



Every 1% increase in Council Tax generates an additional £3.4m in income for the council.



# **Adult Services**

## Residential care placement cost (per week)



### Caused by rising costs for



Food



Fuel, heating and electricity



Interest rates



Abandoned Fair Cost of Care exercise

## Average care for a person receiving care at home



#### People in Somerset aged 75+



People aged 75+ expected to double over the next 25 years.

### **Budget overview**



### Key causes of increase



Residential, nursing and at home care fee increases



Provider inflation



Ageing population



Children with complex needs moving to adulthood



Working age adults



# Children and Family Services



The number of Education, Health and Care Plans (EHCP) has X3 since covid

#### Transport demands and cost (average)



### Care and accommodation costs





In just six years national costs for residential care have more than doubled