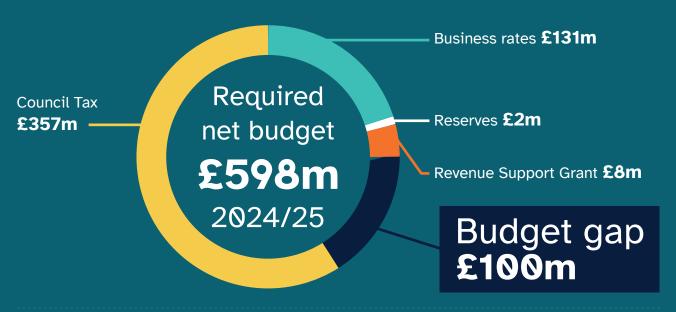

## **Income overview**

Where the council's money comes from

Council Tax - how Somerset compares:

Somerset Council Tax Charge £1,646.04
Average unitary charge £1,727.08

If we raised council tax to the unitary average we would raise a extra £16.7m a year.

The average Somerset Council Tax charge is lower than the majority of other unitary councils, ranked 49th out of 63

Every 1% increase in Council Tax generates an additional £3.4m in income for the council.