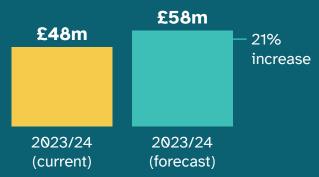

### **Budget overview**

### Key causes of increase

Residential, nursing and at home care fee increases

Provider inflation

Ageing population

Children with complex needs moving to adulthood

Working age adults