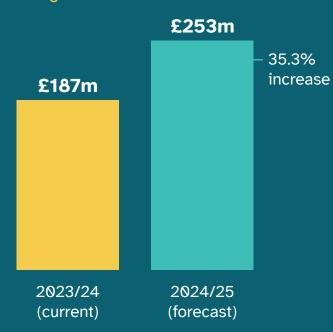

m



Council Tax - how Somerset compares:





Somerset Council Tax Charge £1,646.04
Average unitary charge £1,727.08



If we raised council tax to the unitary average we would raise a extra £16.7m a year.



The average Somerset Council Tax charge is lower than the majority of other unitary councils, ranked 49th out of 63



Every 1% increase in Council Tax generates an additional £3.4m in income for the council.



# **Adult Services**

## Residential care placement cost (per week)



### Caused by rising costs for



Food



Fuel, heating and electricity



Interest rates



Abandoned Fair Cost of Care exercise

## Average care for a person receiving care at home



#### People in Somerset aged 75+



People aged 75+ expected to double over the next 25 years.

### **Budget overview**



### Key causes of increase



Residential, nursing and at home care fee increases



Provider inflation



Ageing population



Children with complex needs moving to adulthood



Working age adults



# Children and Family Services



The number of Education, Health and Care Plans (EHCP) has X3 since covid

#### Transport demands and cost (average)



### Care and accommodation costs





In just six years national costs for residential care have more than doubled