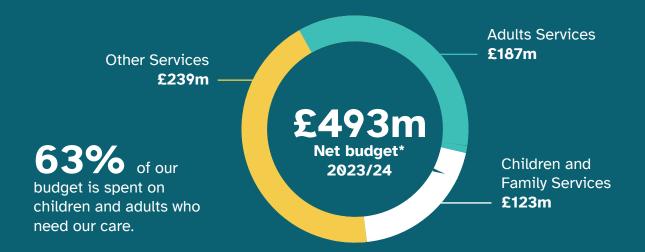

# Our services

#### Where the money is spent

\*We also receive £56m in 2023/24 in special grants

This includes bank charges, pay award, financing debt

and cost of capital

<sup>\*</sup>Figures correct as of month 5 monitoring report