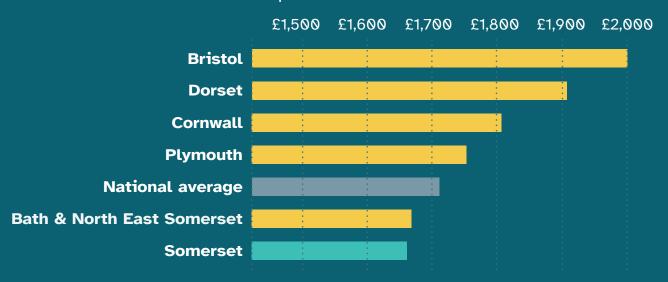

## **Income overview**

Where the council's money comes from

Council Tax - how Somerset compares:

Somerset Council Tax Charge £1,646.04
Average unitary charge £1,727.08

If we raised council tax to the unitary average we would raise a extra £16.7m a year.

The average Somerset Council Tax charge is lower than the majority of other unitary councils, ranked 49th out of 63

Every 1% increase in Council Tax generates an additional £3.4m in income for the council.