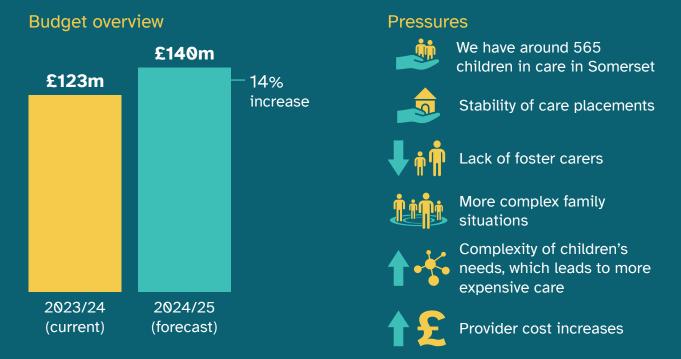

cil Tax charge is lower than the majority of other unitary councils, ranked 49th out of 63



Every 1% increase in Council Tax generates an additional £3.4m in income for the council.



# **Adult Services**

## Residential care placement cost (per week)



### Caused by rising costs for



Food



Fuel, heating and electricity



Interest rates



Abandoned Fair Cost of Care exercise

## Average care for a person receiving care at home



#### People in Somerset aged 75+



People aged 75+ expected to double over the next 25 years.

### **Budget overview**



### Key causes of increase



Residential, nursing and at home care fee increases



Provider inflation



Ageing population



Children with complex needs moving to adulthood



Working age adults



# Children and Family Services



The number of Education, Health and Care Plans (EHCP) has X3 since covid

#### Transport demands and cost (average)



### Care and accommodation costs





In just six years national costs for residential care have more than doubled